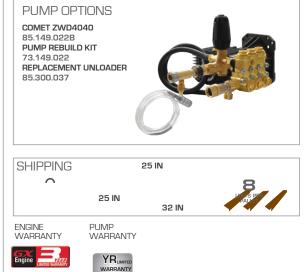

## SPECIFICATIONS

| PART#                | GPM | PSI                                                   | DISPLACEMENT      | TRIPLEX PUMP   | UNLOADER |
|----------------------|-----|-------------------------------------------------------|-------------------|----------------|----------|
| KPH 4 K15            | 4.0 | 4000                                                  | 389cc HONDA GX390 | COMET ZWD4040G | EXTERNAL |
|                      |     |                                                       |                   |                |          |
| ACCESSORIES INCLUDED |     |                                                       |                   |                |          |
| PART #               | D   | ESCRIPTION                                            |                   |                |          |
| 85.238.151           | 3/1 | <sup>3</sup> /8" 50' HIGH PRESSURE STEEL BRAIDED HOSE |                   |                |          |
| 85.205.053           | 36  | 36" GUN/WAND/COUPLINGS                                |                   |                |          |
| 85.210.035BEP        |     | #3.5 QUICK CONNECT NOZZLES: 0°,15°, 40°, SOAPER       |                   |                |          |
|                      |     |                                                       |                   |                |          |
|                      |     |                                                       |                   |                |          |
|                      |     |                                                       |                   |                |          |