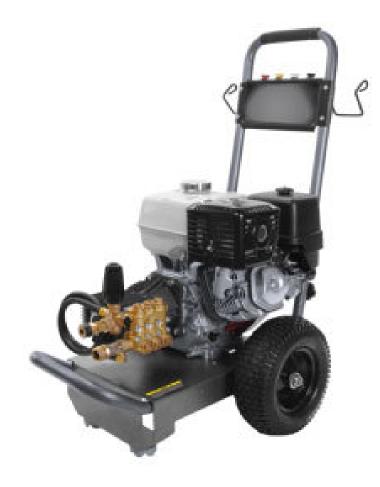

## SPECIFICATIONS

| PART#                | GPM | PSI                                                   | DISPLACEMENT      | TRIPLEX PUMP   | UNLOADER |
|----------------------|-----|-------------------------------------------------------|-------------------|----------------|----------|
| KPH 4 K15            | 4.0 | 4000                                                  | 389cc HONDA GX390 | COMET ZWD4040G | EXTERNAL |
|                      |     |                                                       |                   |                |          |
| ACCESSORIES INCLUDED |     |                                                       |                   |                |          |
| PART #               | D   | ESCRIPTION                                            |                   |                |          |
| 85.238.151           | 3/1 | <sup>3</sup> /8" 50' HIGH PRESSURE STEEL BRAIDED HOSE |                   |                |          |
| 85.205.053           | 36  | 36" GUN/WAND/COUPLINGS                                |                   |                |          |
| 85.210.035BEP        |     | #3.5 QUICK CONNECT NOZZLES: 0°,15°, 40°, SOAPER       |                   |                |          |
|                      |     |                                                       |                   |                |          |
|                      |     |                                                       |                   |                |          |
|                      |     |                                                       |                   |                |          |

## ADDITIONAL INFO

- LOW PRESSURE CHEMICAL INJECTOR
- POWDER COATED STEEL FRAME PART# 85.600.125
- 13" PNEUMATIC TIRES **PART# 85.660.106**
- ENGINE OIL 10W 30 PART# 85.490.002
- PUMP OIL 30W NON DETERGENT PART# 85.490.000

• 1" KEYED SHAFT