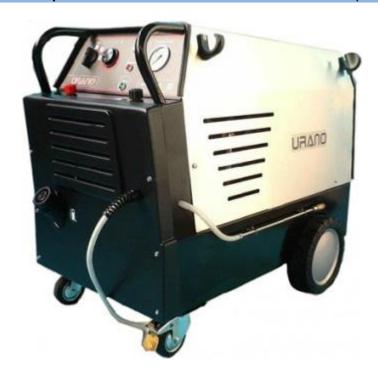

## Technical Specifications – Standard GOLD (Castello)

- H.P. pump with 3 ceramic pistons on line
- Electrical motor 230-400V with 2 bearings
- Vertical boiler with weldless double coil 3/8", bottom made of refractory cement
- Delayed start of 6 sec. of the burner spark
- Independent burner
- Flame control of the burner by photocell for the maximum safety standards
- Water tank with automatic float level
- Machine stop in case of micro-leakages
- Device on the control board to reduce pressure and water delivery
- Device on the control panel for the suction of the detergent on high pressure
- Thermostat regulation temperature 30°-100° C
- Temperature : 30°C 100°C
- Nr. 3 pressure switches and 1 flow switch
- Safety valve
- Automatic stop of the machine if left idle for 30 min
- Electric panel at 24 volts complete of remote control switch and thermal overload
- Transformer 230-400-24 Volt
- Delayed total stop adjustable 0-30 sec
- Stop of burner for lack of fuel
- Anti-shock dumper standard on the model GOLD, on request for the other models of the range
- Pressure gauge for pressure adjustment
- By pass valve
- Inlet water filter
- Water filter before the pump
- Detergent filter with no-return valve
- Fuel filter
- Fuel tank 23 lt
- Double steel plaited high pressure hose 10 mt
- Service lance of 120 cms with automatic gun
- Stainless steel water nozzle